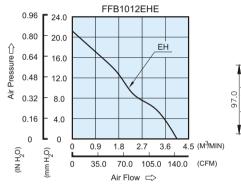

## ■ P & Q CURVE (AT RATED VOLTAGE)

<sup>\*</sup> The max, air flow and the speed are measured in free air; max, air pressure is measured at zero air flow.

\* Noise is measured in anechoic chamber in free air, one meter from intake side.