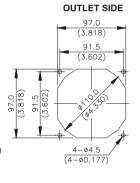

### **■ MOUNTING PANEL CUTOUT**

|   | MODEL      |             | Rated<br>Voltage | Operating<br>Voltage<br>Range | Rated<br>Current | Rated<br>Input<br>Power | Speed  | Maximum<br>Air Flow |        | Maximum<br>Air Pressure |                     | Noise |
|---|------------|-------------|------------------|-------------------------------|------------------|-------------------------|--------|---------------------|--------|-------------------------|---------------------|-------|
| ı | PART NO.   | FUNCTION    | VDC              | VDC                           | Amp              | Watt                    | R.P.M. | m³/min              | CFM    | mmH₂O                   | IN H <sub>2</sub> O | dB-A  |
| l | FFB1012EHE | -R00 / -F00 | 12               | 7.0 to 12.6                   | 2.20             | 26.40                   | 5000   | 4.052               | 143.09 | 21.19                   | 0.835               | 62.0  |