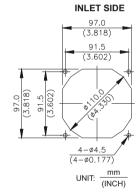

\* Bearing Type Ball Bearings

\* Material

Impeller & Frame : Plastic (UL 94V-0)

\* Lead Wires

UL 1430 AWG #22 OR Equivalent Red Wire Positive (+)

Black Wire Negative (-)

\* Weight: 350g (12.34 oz)

# 100 x 100 x 38 MM SERIES

#### DIMENSIONS DRAWING



## ■ P & Q CURVE (AT RATED VOLTAGE)

### **■ MOUNTING PANEL CUTOUT**







|   | MODEL      |             | Rated<br>Voltage | Operating<br>Voltage<br>Range | Rated<br>Current | Rated<br>Input<br>Power | Speed  | Maximum<br>Air Flow |        | Maximum<br>Air Pressure |                     | Noise |
|---|------------|-------------|------------------|-------------------------------|------------------|-------------------------|--------|---------------------|--------|-------------------------|---------------------|-------|
| ı | PART NO.   | FUNCTION    | VDC              | VDC                           | Amp              | Watt                    | R.P.M. | m³/min              | CFM    | mmH₂O                   | IN H <sub>2</sub> O | dB-A  |
| l | FFB1012EHE | -R00 / -F00 | 12               | 7.0 to 12.6                   | 2.20             | 26.40