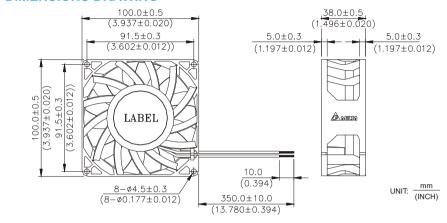

\* Bearing Type Ball Bearings

\* Material

Impeller & Frame : Plastic (UL 94V-0)

\* Lead Wires

UL 1430 AWG #22 OR Equivalent Red Wire Positive (+)

Black Wire Negative (-)

\* Weight: 350g (12.34 oz)

# 100 x 100 x 38 MM SERIES

#### DIMENSIONS DRAWING



## ■ P & Q CURVE (AT RATED VOLTAGE)

### **■ MOUNTING PANEL CUTOUT**







|   | MODEL      |             | Rated<br>Voltage | Operating<br>Voltage<br>Range | Rated<br>Current | Rated<br>Input<br>Power | Speed  | Maximum<br>Air Flow |        | Maximum<br>Air Pressure |                     | Noise |
|---|------------|-------------|------------------|-------------------------------|------------------|-------------------------|--------|---------------------|--------|-------------------------|---------------------|-------|
| ı | PART NO.   | FUNCTION    | VDC              | VDC                           | Amp              | Watt                    | R.P.M. | m³/min              | CFM    | mmH₂O                   | IN H <sub>2</sub> O | dB-A  |
| l | FFB1012EHE | -R00 / -F00 | 12