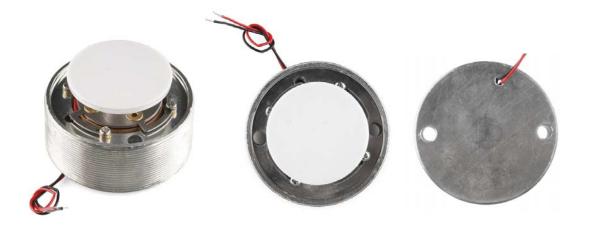

## Surface Transducer - Large

COM-10975

**Description:** Surface transducers give you the awesome power to turn almost any surface into a speaker. They're essentially just a speaker except instead of a cone, the coil is attached to a pad that conducts the vibration into whatever you press it against. Hook it up to an audio source and press it against the nearest table, wall or cardboard box. You can even put it against your head and play music directly into your skull (the ultimate surround sound).

**Dimensions:** 50mm in diameter, 31mm tall

Weight: 260 grams (0.5 lbs)

https://www.sparkfun.com/products/10975 5-25-17