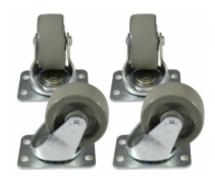

## **Medium Duty Caster Set 1425PHD Series**

- Features ball bearing swivel and hard composition wheels.
- Wheel is gray in color.
- Caster set has a weight capacity of 800 lbs.
- Includes mounting hardware.

NOTE: Caster set may come with two (2) locking casters. This change will become active throughout the first half of 2013.

Data subject to change without notice

© 2017. Hammond Manufacturing Ltd. All rights reserved.