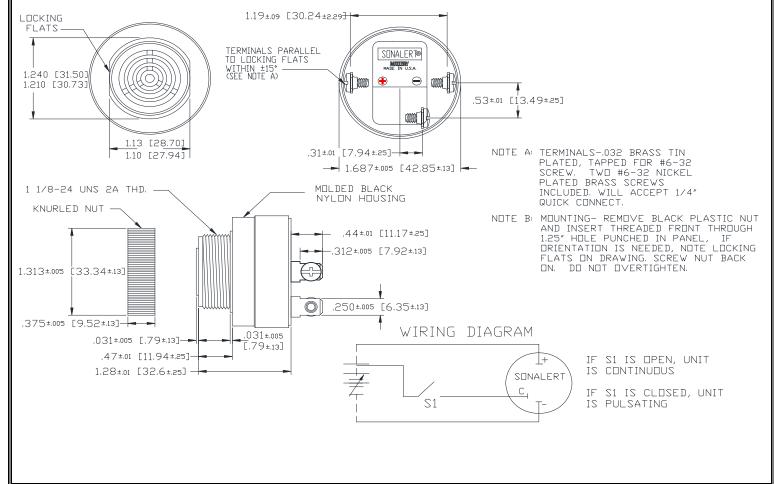

## MALLORY Mallory Sonalert Products,Inc. Sales Outline Drawing

Part #: SC616JU-1

Revision:

Specifications:

| - 1                   |                                                                                            |
|-----------------------|--------------------------------------------------------------------------------------------|
| Sound Level Category  | Medium                                                                                     |
| Mode of Operation     | 2 Functions: Continuous or Slow Pulse @ 0.5 - 2.5 PPS                                      |
| Voltage Rating        | 6 to 16 VDC                                                                                |
| Frequency             | 2900 ± 500 Hz                                                                              |
| Loudness @ 2 FT       | 77 to 88 dB(A) Typ.                                                                        |
| Loudness @ Min Vdc    | 68 dB(A) @ 2 Feet and 6 Vdc                                                                |
| Loudness @ Max Vdc    | 80 dB(A) @ 2 Feet and 16 Vdc                                                               |
| Current Draw          | 2-12mA                                                                                     |
| Housing Material      | 6/6 Nylon, Color: Black                                                                    |
| Storage Temperature   | -40° to +85° C                                                                             |
| Operating Temperature | -30° to +65° C                                                                             |
| Panel Mounting        | Recommended hole size is 1.25"(31.75mm). Thread front will fit standard 30mm(1.181") hole. |
| Knurled Nut           | Used to attach part to panel. The max recommended torque is 10 in-lbs.                     |
| Weight (Typical)      | 1.7 oz (48g)                                                                               |
| NEMA 3R,4X, & 12      | Approved with use of ACC03.                                                                |
| Options               | Please contact factory.                                                                    |
|                       |                                                                                            |

## **Dimensions:** Inches (mm)