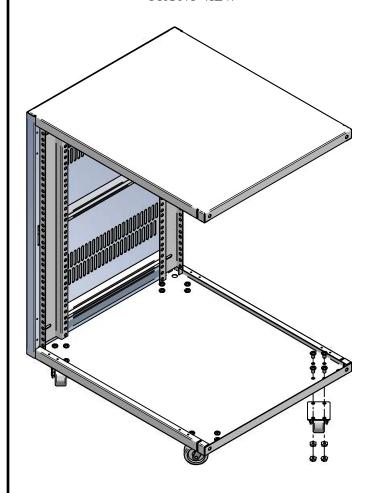

## ASSEMBLY INSTRUCTIONS FOR HEAVY DUTY CASTERS

BUL10359 REV. **A** 

PAGE 1 OF 1

FRONT VIEW

SHOWN WITH SIDE ASSEMBLY REMOVED

| PARTS LIST |                              |     |
|------------|------------------------------|-----|
| ITEM No.   | DESCRIPTION                  | QTY |
| 1          | SCREW 1/4-20 X 3/8 RND SL ZP | 16  |
| 2          | CASTER SWIVEL ROCKITE 2"     | 4   |
| 3          | NUT 1/4 20-KEP ZP            | 16  |

TOOL BOX

Phillips Screw Drive

7/16" Open End Wrench

ASSEMBLY TYPICAL AT ALL CORNERS

## **ASSEMBLY INSTRUCTIONS:**

- A) Set rack on its side for easier installation.
- B) Fasten casters (item 2) using ½" hardware (items 1 & 3) supplied.
- C) Return rack to upright position on casters. See assembly detail above.