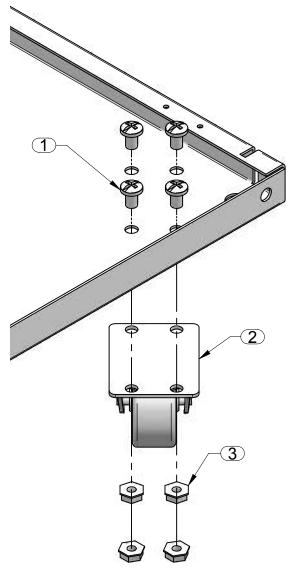

## ASSEMBLY INSTRUCTIONS FOR HEAVY DUTY CASTERS

BUL10359 REV. **A** 

PAGE 1 OF 1

FRONT VIEW

SHOWN WITH SIDE ASSEMBLY REMOVED

| PARTS LIST |                              |     |
|------------|------------------------------|-----|
| ITEM No.   | DESCRIPTION                  | QTY |
| 1          | SCREW 1/4-20 X 3/8 RND SL ZP | 16  |
| 2          | CASTER SWIVEL ROCKITE 2"     | 4   |
| 3          | NUT 1/4 20-KEP ZP            | 16  |

TOOL BOX

Phillips Screw Drive

7/16" Open End Wrench

ASSEMBLY TYPICAL AT ALL CORNERS

## **ASSEMBLY INSTRUCTIONS:**

- A) Set rack on its side for easier installation.
- B) Fasten casters (item 2) using ½" hardware (items 1 & 3) supplied.
- C) Return rack to upright position on casters. See assembly detail above.